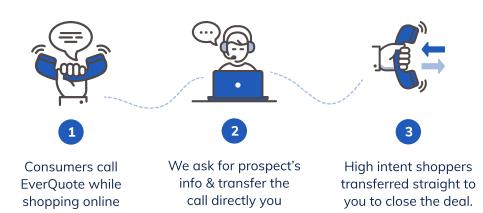

## **EVERQUOTE**

Let shoppers call you with EverQuote Consumer-Initiated Inbound Calls

When it comes to high conversion rates, insurance calls provide agents some of the best opportunities to bind business. Our **Consumer-Initiated Inbound Calls** offering delivers live insurance shoppers directly to your phone with the added advantage of connecting you with some of our **highest intent prospects** – insurance shoppers who have dialed in to request a quote.

## **EverQuote Consumer-Initiated Inbound Calls**