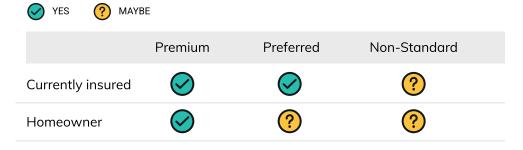

s. Our **Consumer-Initiated Inbound Calls** offering delivers live insurance shoppers directly to your phone with the added advantage of connecting you with some of our **highest intent prospects** – insurance shoppers who have dialed in to request a quote.



## Why choose Consumer-Initiated Inbound Calls?

Get started with
Consumer-Initiated
Inbound Calls, learn
more, or connect with
one of our specialists



go.everquote.com/
inbound-calls



sales@everquote.com



(844) 707-8800



- Connect with insurance buyers with high buying intent
- High contact rate always connect with a live shopper
- You control your call volume caps
- Target the zip codes and risk profiles you prefer

## **EverQuote Consumer-Initiated Inbound Calls**



## **Available Consumer-Initiated Inbound Call Types**